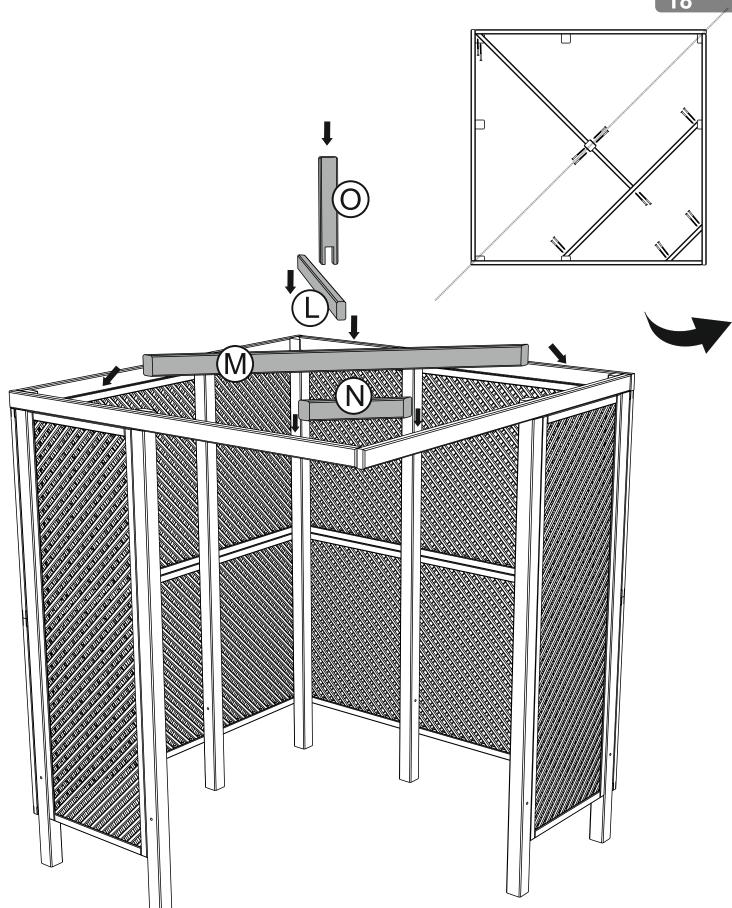

It is advisable for two people to carry out the work.

Where the wood is screwed we advise to pre-bore the holes (the diameter of the holes should be 2mm smaller than the diameter of the used screw)