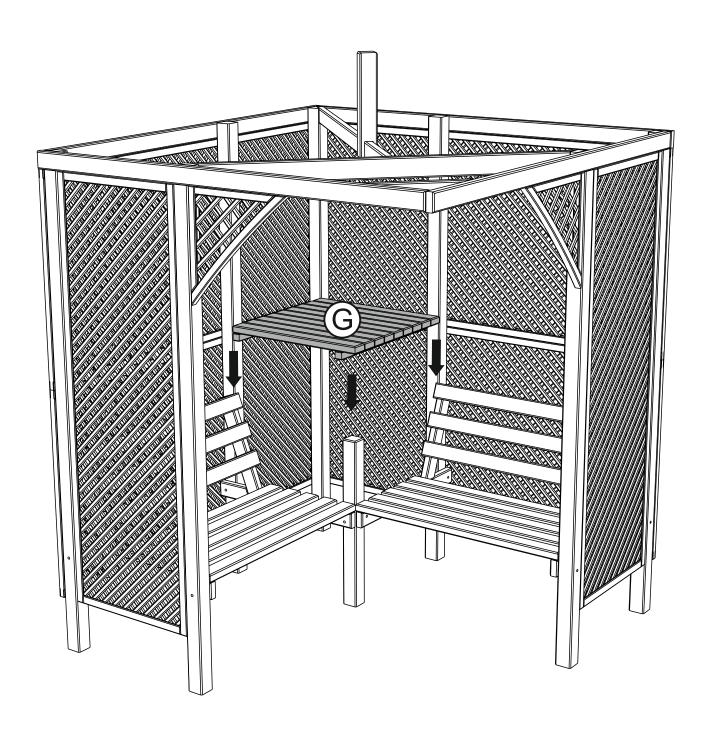

It is advisable for two people to carry out the work.

Where the wood is screwed we advise to pre-bore the holes (the diameter of the holes should be 2mm smaller than the diameter of the used screw)