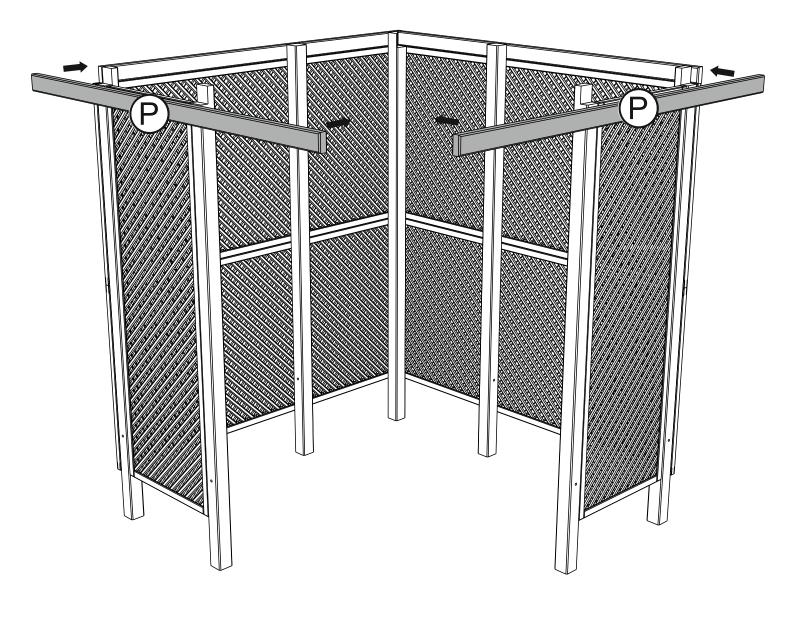

It is advisable for two people to carry out the work.

Where the wood is screwed we advise to pre-bore the holes (the diameter of the holes should be 2mm smaller than the diameter of the used screw)