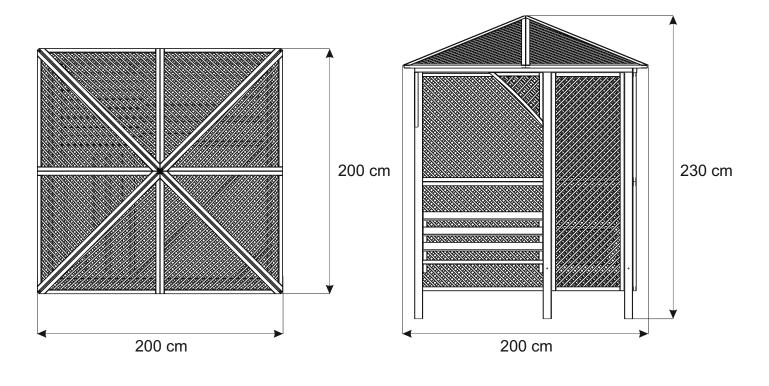

## VALENCIA CORNER ARBOUR

VALCORARB 230cm [H] x 200cm [W] x 200cm [D] 260302A002OMBZ01C1

Trellis holes: 4cm sq

The product graphics shown in the instruction are for illustrative purposes only.