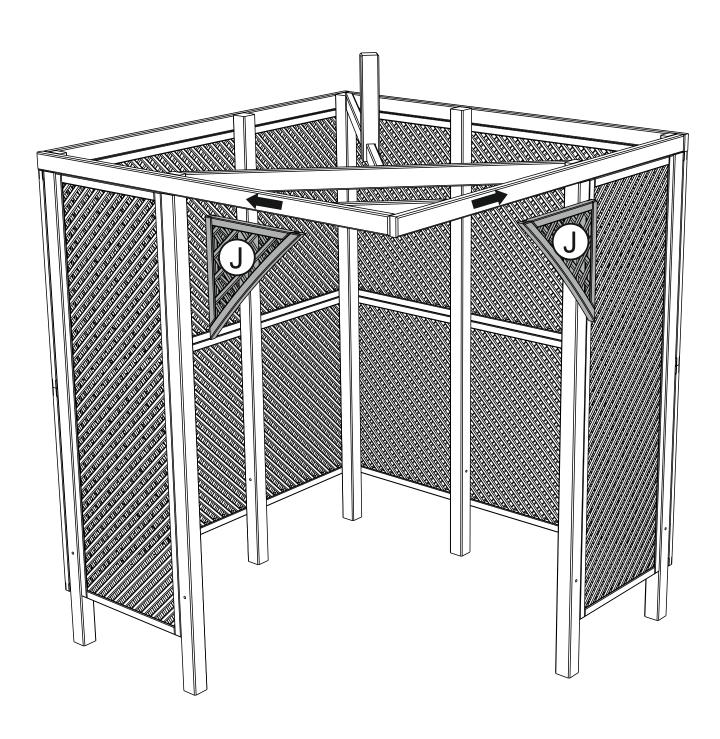

## VALENCIA CORNER ARBOUR

VALCORARB 230cm [H] x 200cm [W] x 200cm [D] 260302A002OMBZ01C1

Trellis holes: 4cm sq

The product graphics shown in the instruction are for illustrative purposes only.