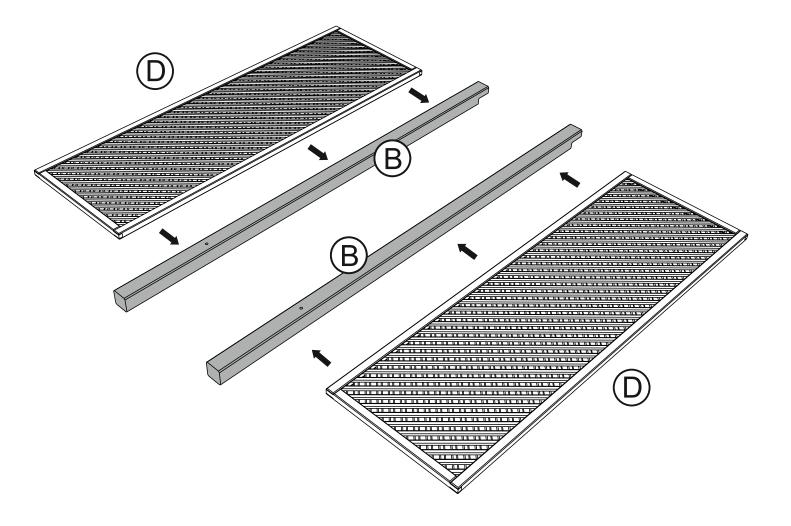

It is advisable for two people to carry out the work.

Where the wood is screwed we advise to pre-bore the holes (the diameter of the holes should be 2mm smaller than the diameter of the used screw)