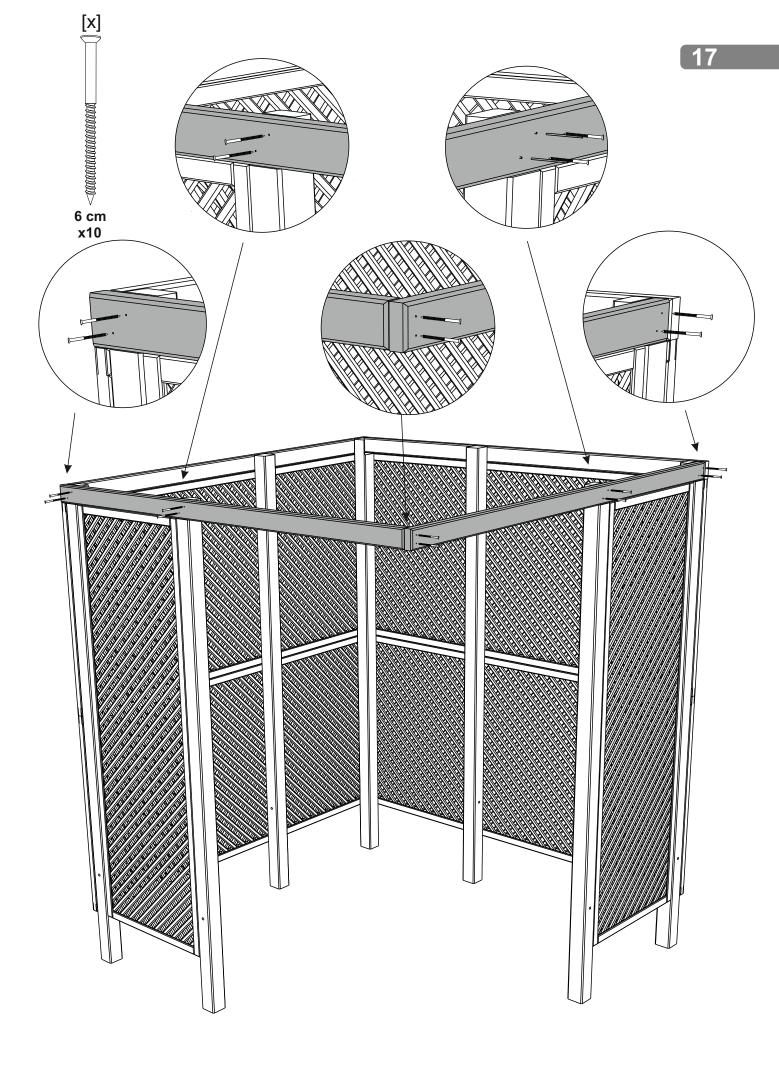

It is advisable for two people to carry out the work.

Where the wood is screwed we advise to pre-bore the holes (the diameter of the holes should be 2mm smaller than the diameter of the used screw)