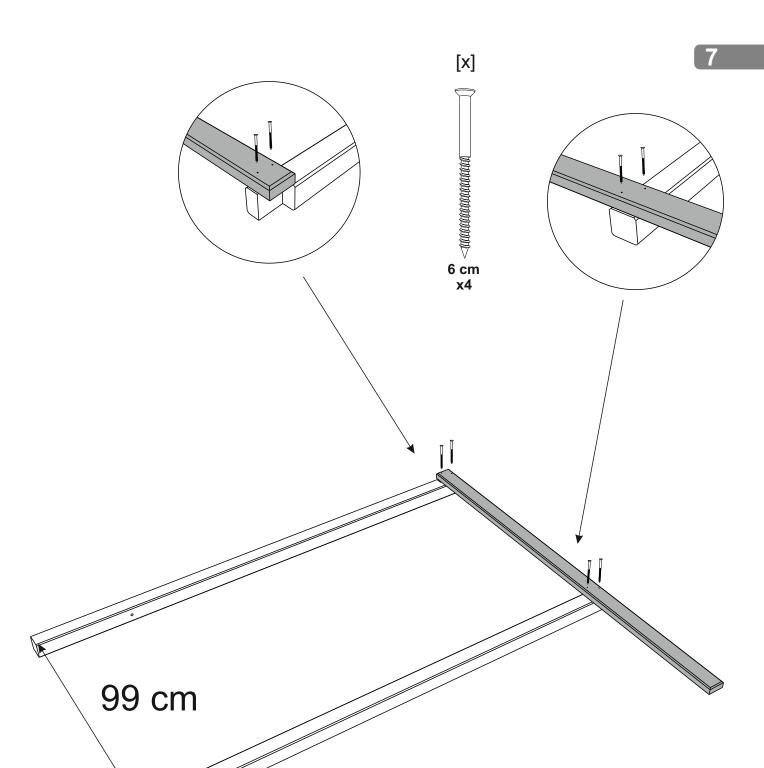

It is advisable for two people to carry out the work.

Where the wood is screwed we advise to pre-bore the holes (the diameter of the holes should be 2mm smaller than the diameter of the used screw)