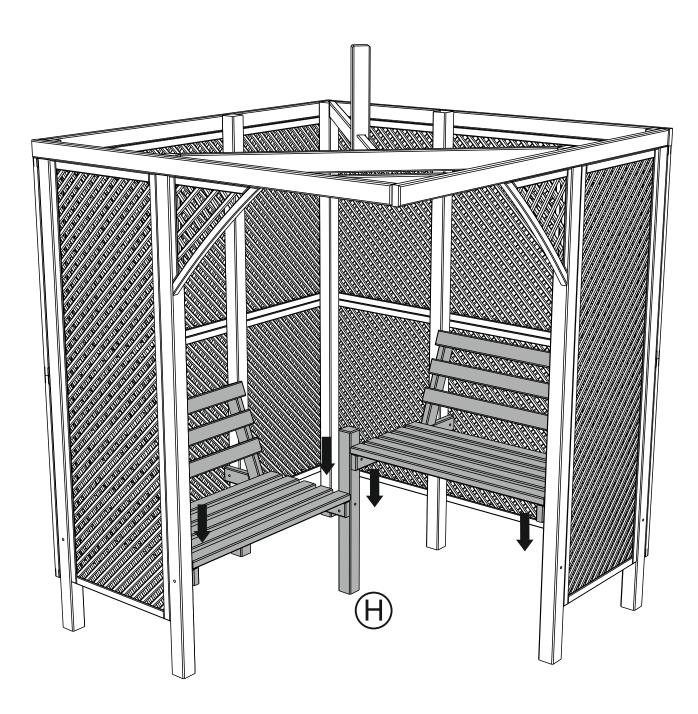

## VALENCIA CORNER ARBOUR

VALCORARB 230cm [H] x 200cm [W] x 200cm [D] 260302A002OMBZ01C1

Trellis holes: 4cm sq

The product graphics shown in the instruction are for illustrative purposes only.