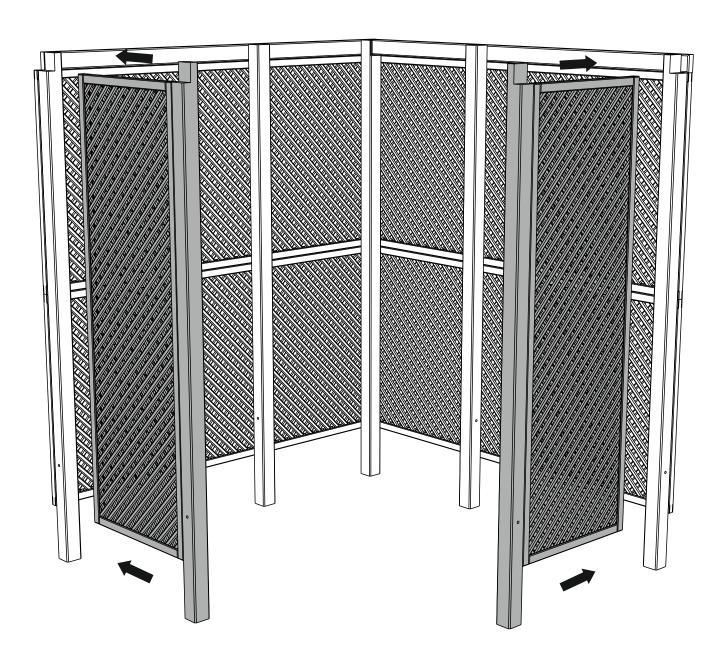

It is advisable for two people to carry out the work.

Where the wood is screwed we advise to pre-bore the holes (the diameter of the holes should be 2mm smaller than the diameter of the used screw)