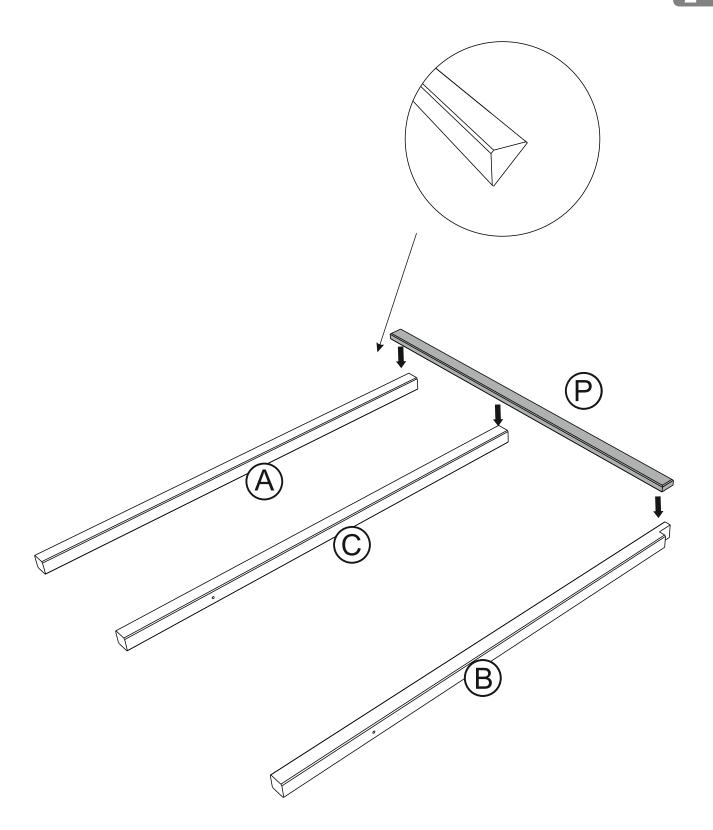

## **BEFORE YOU START**

Check the pack/s and make sure that you have all of the parts listed above.

If not, contact your retailer who will be able to help you.

When you are ready to start make sure you have the right tools to hand, plenty of space with a clean and dry area for assembly.

It is advisable for two people to carry out the work.

Where the wood is screwed we advise to pre-bore the holes (the diameter of the holes should be 2mm smaller than the diameter of the used screw)