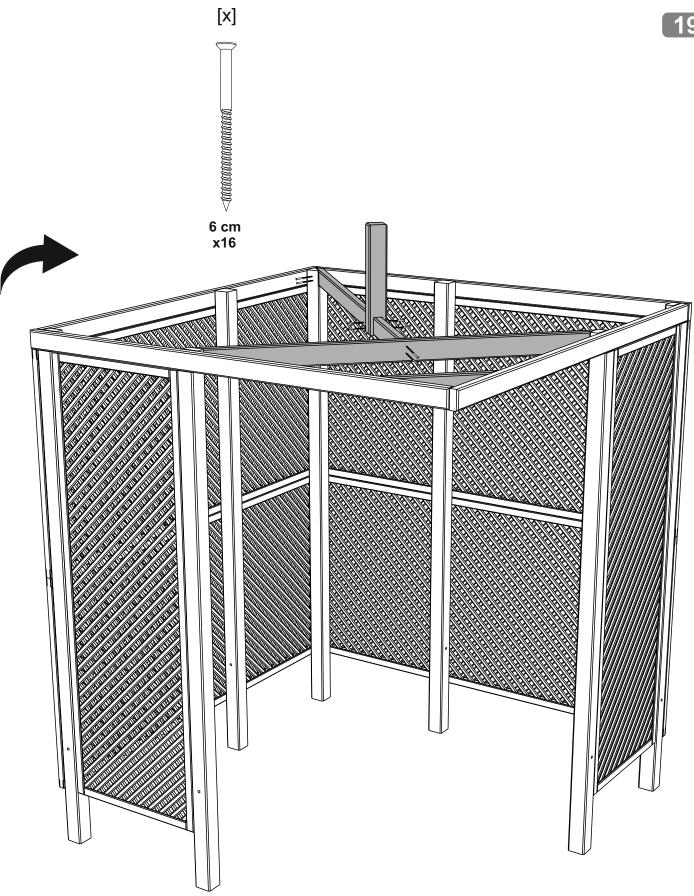

It is advisable for two people to carry out the work.

Where the wood is screwed we advise to pre-bore the holes (the diameter of the holes should be 2mm smaller than the diameter of the used screw)