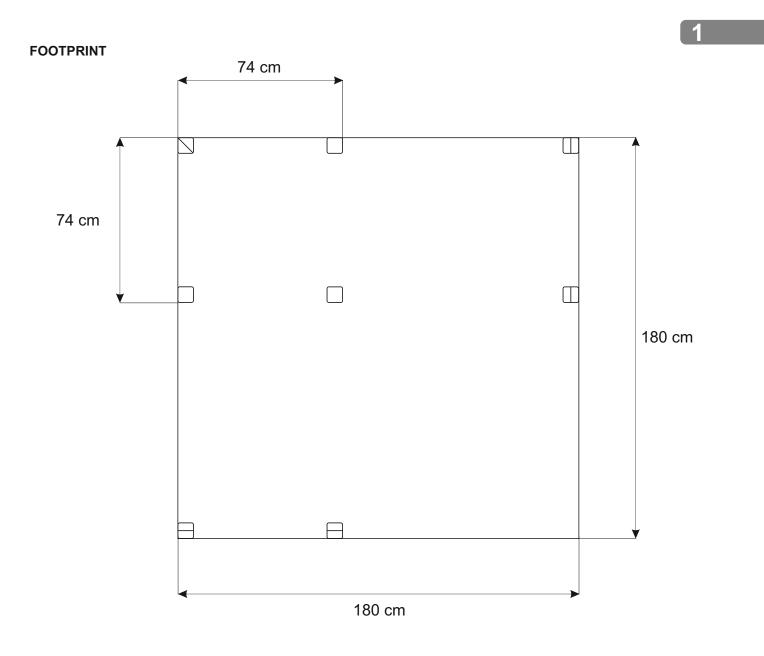

## VALENCIA CORNER ARBOUR

VALCORARB 230cm [H] x 200cm [W] x 200cm [D] 260302A002OMBZ01C1

Trellis holes: 4cm sq

The product graphics shown in the instruction are for illustrative purposes only.