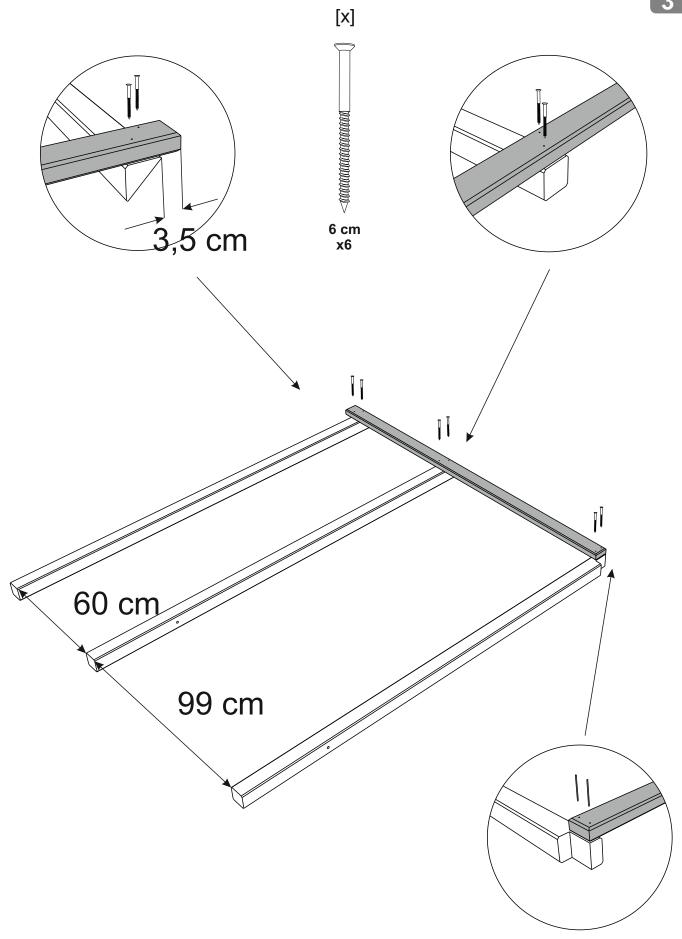

It is advisable for two people to carry out the work.

Where the wood is screwed we advise to pre-bore the holes (the diameter of the holes should be 2mm smaller than the diameter of the used screw)