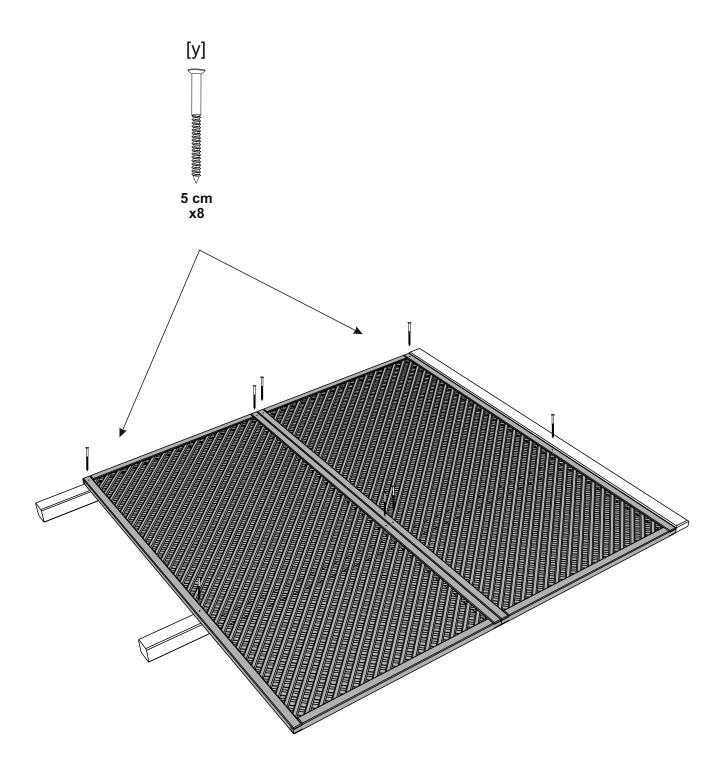

It is advisable for two people to carry out the work.

Where the wood is screwed we advise to pre-bore the holes (the diameter of the holes should be 2mm smaller than the diameter of the used screw)

[y]