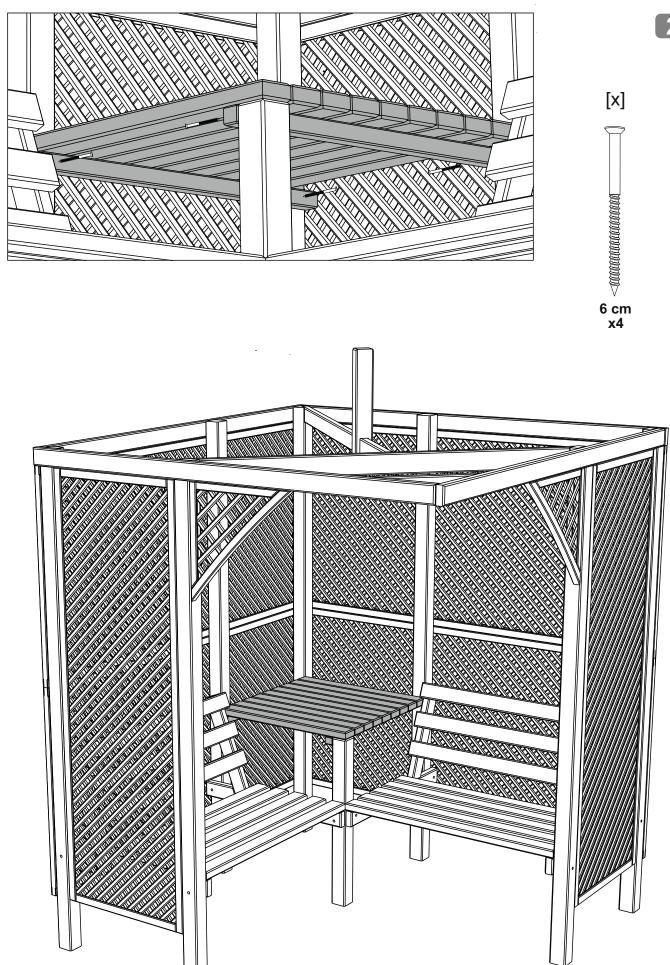

It is advisable for two people to carry out the work.

Where the wood is screwed we advise to pre-bore the holes (the diameter of the holes should be 2mm smaller than the diameter of the used screw)