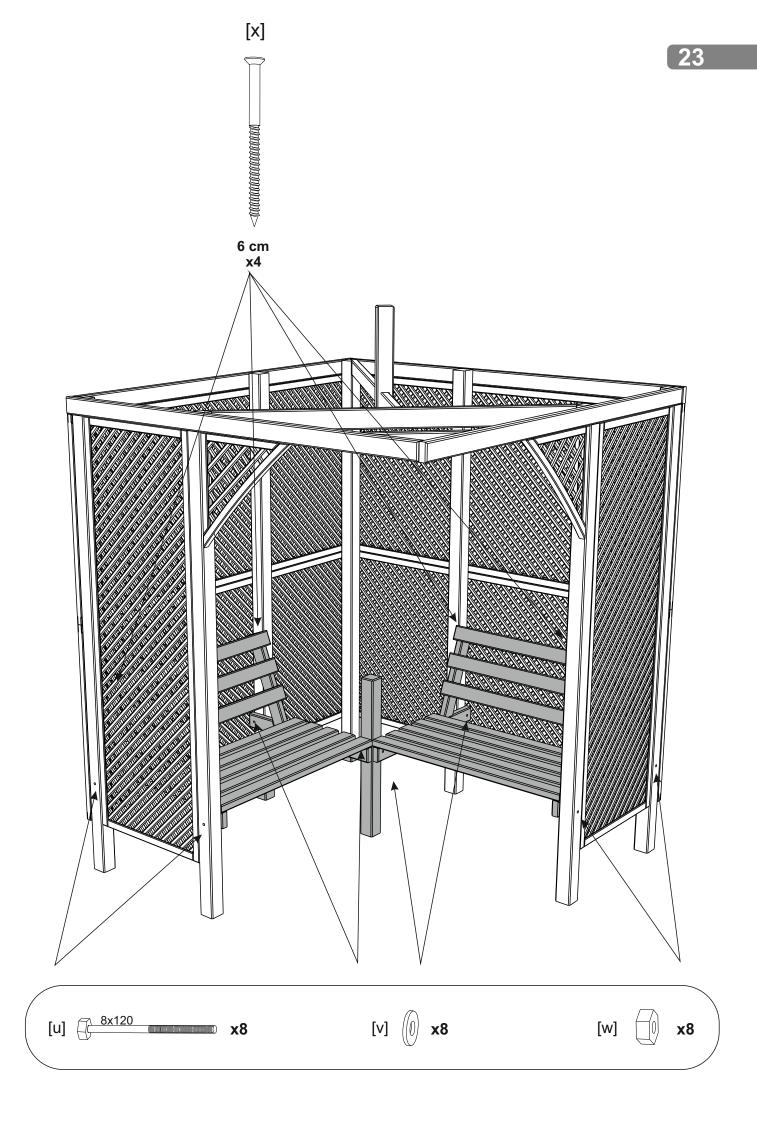

It is advisable for two people to carry out the work.

Where the wood is screwed we advise to pre-bore the holes (the diameter of the holes should be 2mm smaller than the diameter of the used screw)