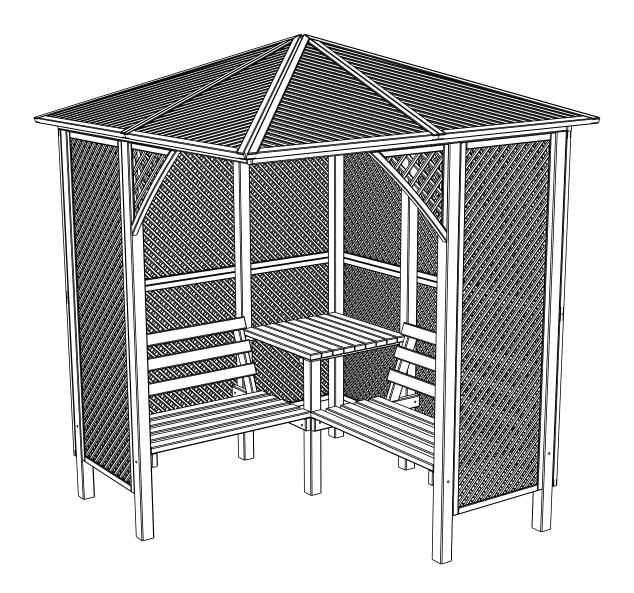

## VALENCIA CORNER ARBOUR

VALCORARB 230cm [H] x 200cm [W] x 200cm [D] 260302A002OMBZ01C1

Trellis holes: 4cm sq

The product graphics shown in the instruction are for illustrative purposes only.