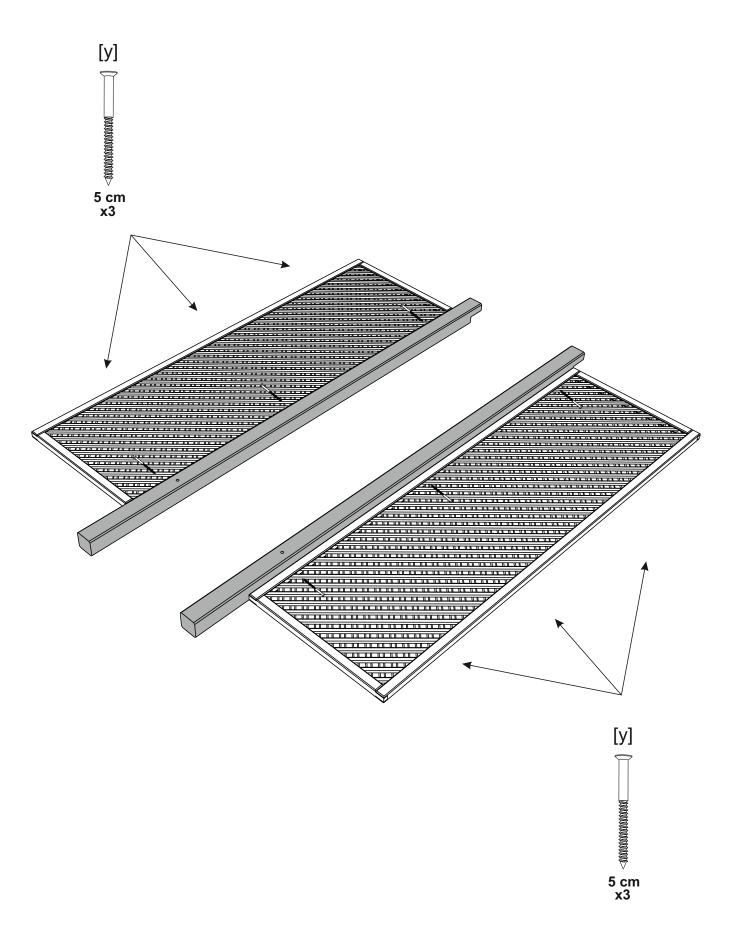

It is advisable for two people to carry out the work.

Where the wood is screwed we advise to pre-bore the holes (the diameter of the holes should be 2mm smaller than the diameter of the used screw)

[y]