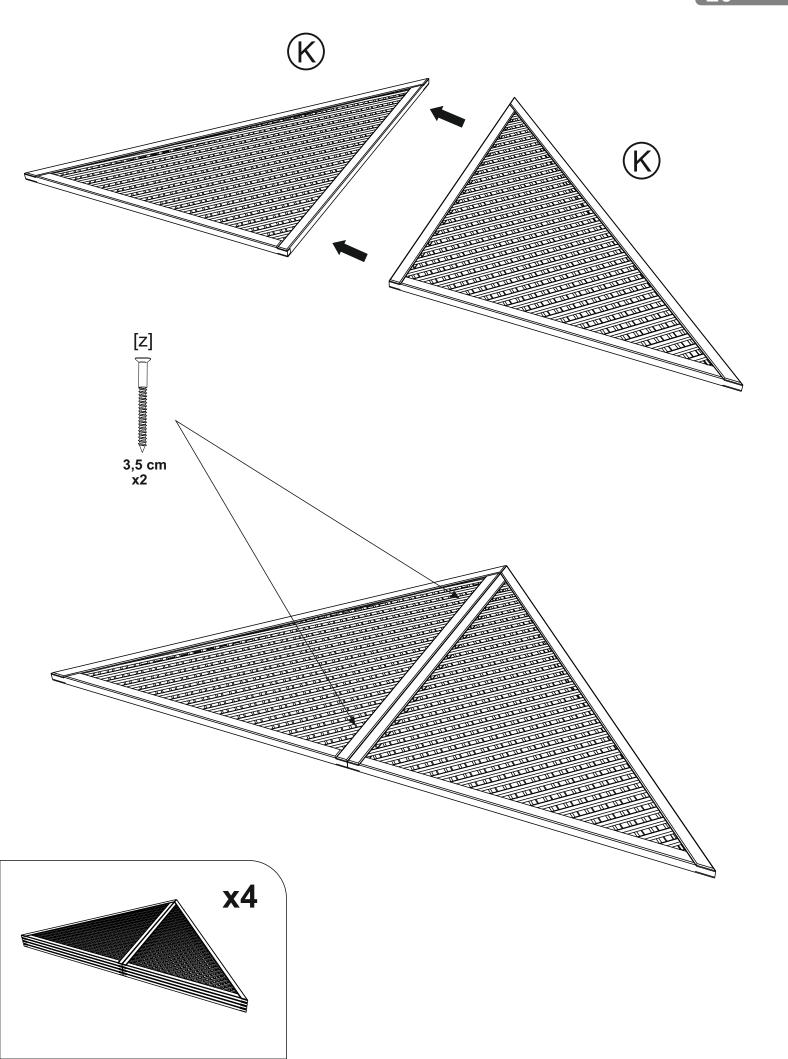

It is advisable for two people to carry out the work.

Where the wood is screwed we advise to pre-bore the holes (the diameter of the holes should be 2mm smaller than the diameter of the used screw)