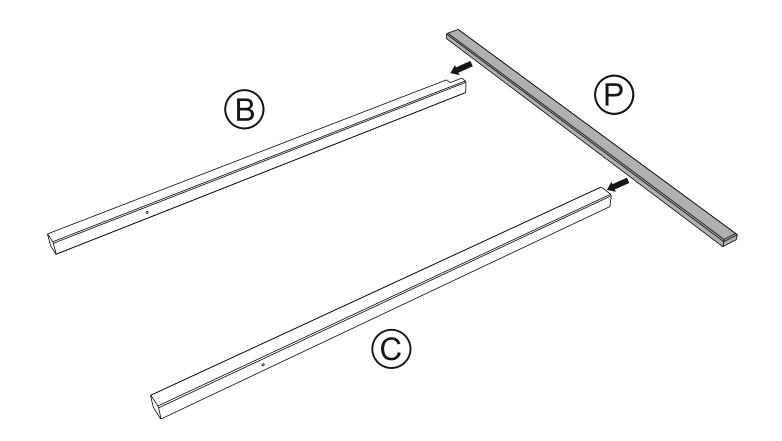

It is advisable for two people to carry out the work.

Where the wood is screwed we advise to pre-bore the holes (the diameter of the holes should be 2mm smaller than the diameter of the used screw)