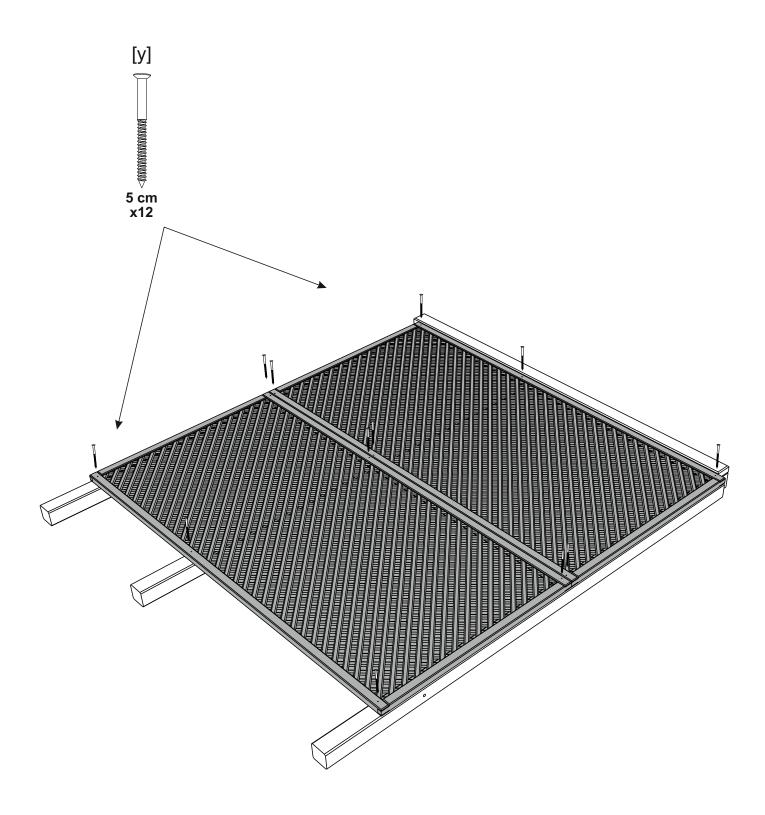

It is advisable for two people to carry out the work.

Where the wood is screwed we advise to pre-bore the holes (the diameter of the holes should be 2mm smaller than the diameter of the used screw)