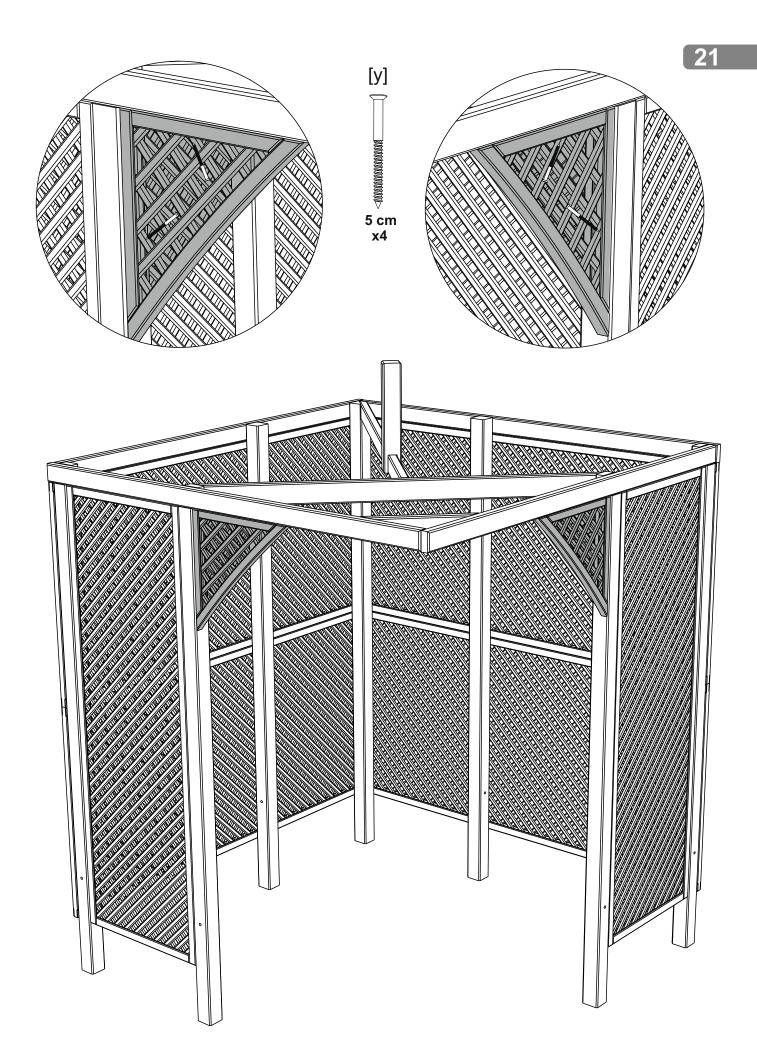

## VALENCIA CORNER ARBOUR

VALCORARB 230cm [H] x 200cm [W] x 200cm [D] 260302A002OMBZ01C1

Trellis holes: 4cm sq

The product graphics shown in the instruction are for illustrative purposes only.