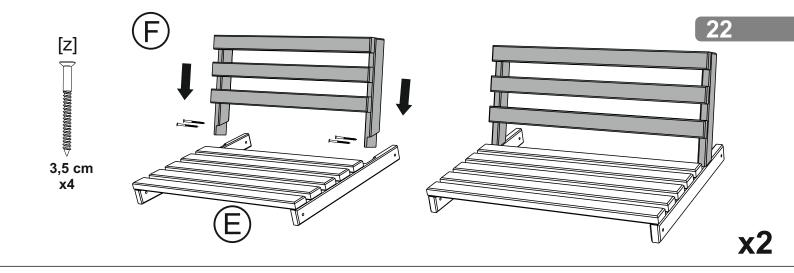

## VALENCIA CORNER ARBOUR

VALCORARB 230cm [H] x 200cm [W] x 200cm [D] 260302A002OMBZ01C1

Trellis holes: 4cm sq

The product graphics shown in the instruction are for illustrative purposes only.