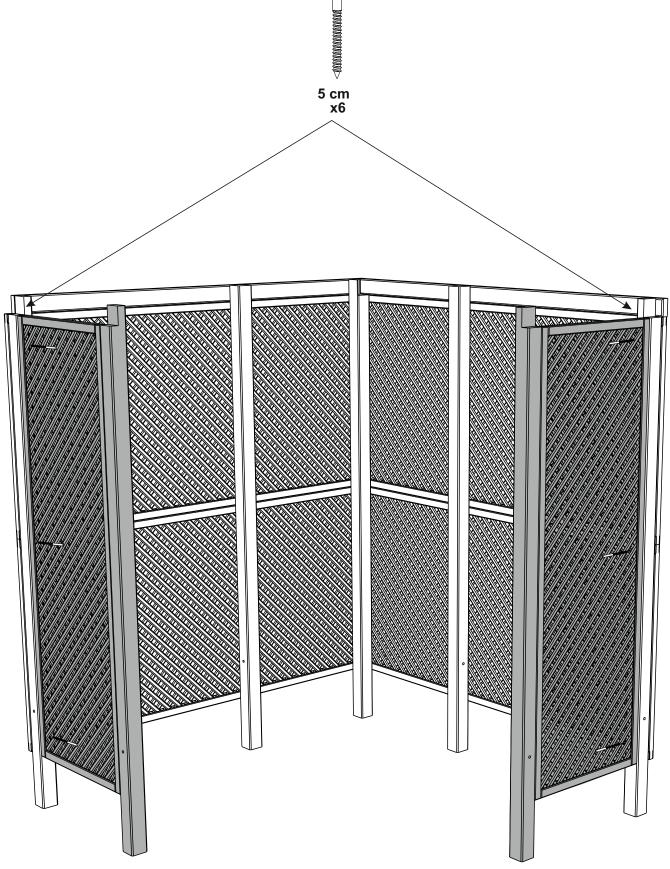

It is advisable for two people to carry out the work.

Where the wood is screwed we advise to pre-bore the holes (the diameter of the holes should be 2mm smaller than the diameter of the used screw)