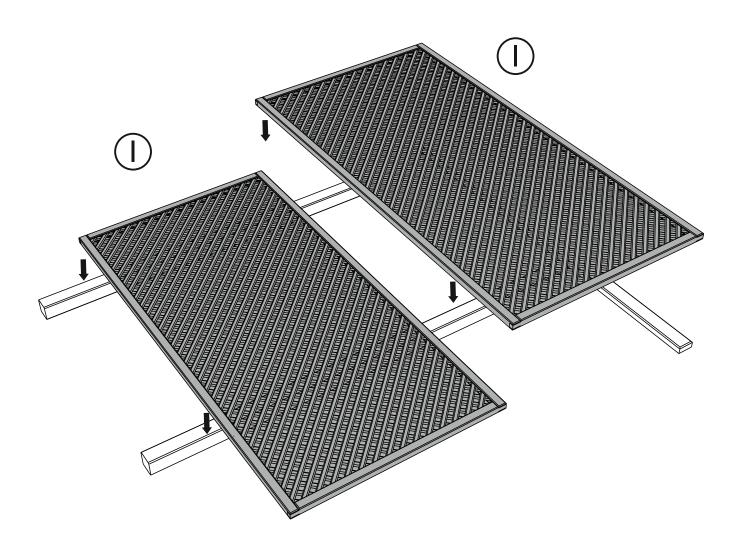

It is advisable for two people to carry out the work.

Where the wood is screwed we advise to pre-bore the holes (the diameter of the holes should be 2mm smaller than the diameter of the used screw)