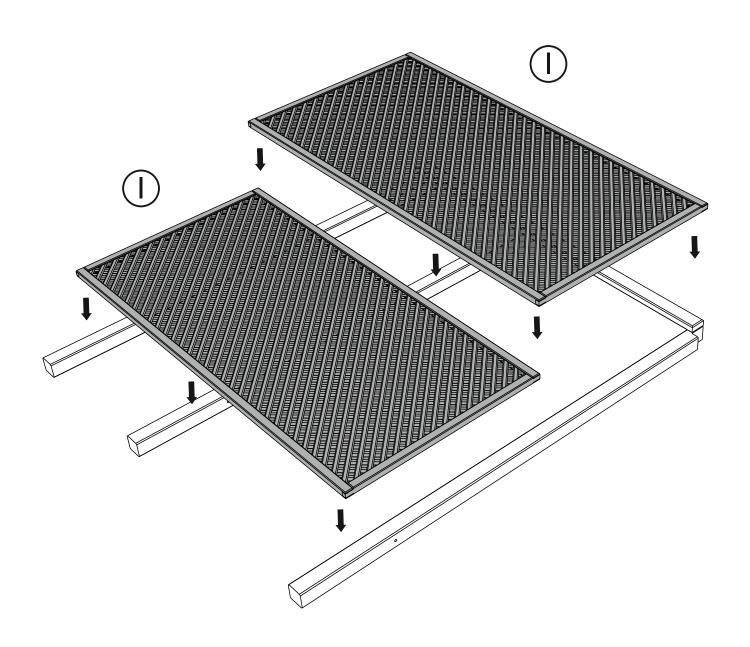

y.



## **BEFORE YOU START**

Check the pack/s and make sure that you have all of the parts listed above.

If not, contact your retailer who will be able to help you.

When you are ready to start make sure you have the right tools to hand, plenty of space with a clean and dry area for assembly.

It is advisable for two people to carry out the work.

Where the wood is screwed we advise to pre-bore the holes (the diameter of the holes should be 2mm smaller than the diameter of the used screw)

## **HEALTH AND SAFETY**

Do not lean or stand on the roof assembly at any time - the structure is not of a load bearing design.

Do not overreach when working from the step ladder In order to reduce the risk of suffocation please keep all plastic bags and small parts away from children.







































[y]