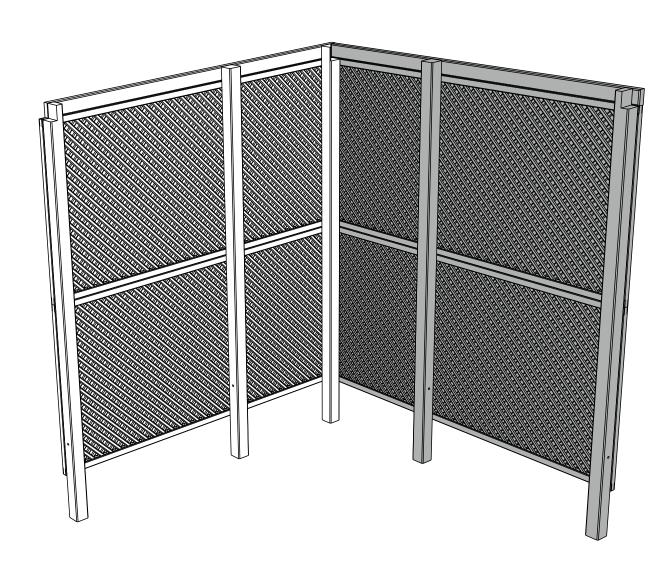

ORE YOU START**

Check the pack/s and make sure that you have all of the parts listed above.

If not, contact your retailer who will be able to help you.

When you are ready to start make sure you have the right tools to hand, plenty of space with a clean and dry area for assembly.

It is advisable for two people to carry out the work.

Where the wood is screwed we advise to pre-bore the holes (the diameter of the holes should be 2mm smaller than the diameter of the used screw)

## **HEALTH AND SAFETY**

Do not lean or stand on the roof assembly at any time - the structure is not of a load bearing design.

Do not overreach when working from the step ladder In order to reduce the risk of suffocation please keep all plastic bags and small parts away from children.







































[y]