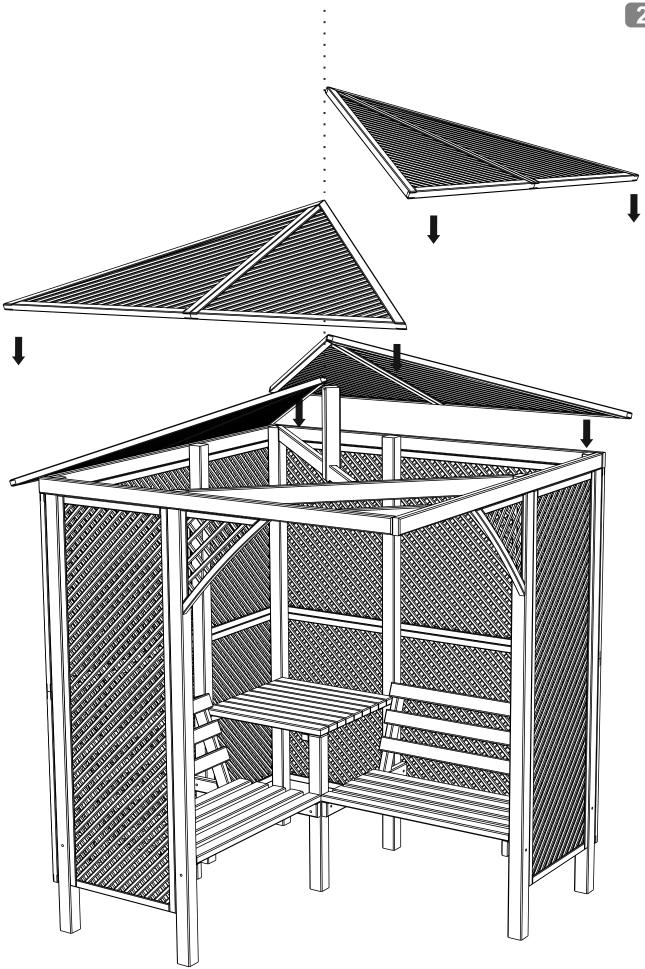

It is advisable for two people to carry out the work.

Where the wood is screwed we advise to pre-bore the holes (the diameter of the holes should be 2mm smaller than the diameter of the used screw)