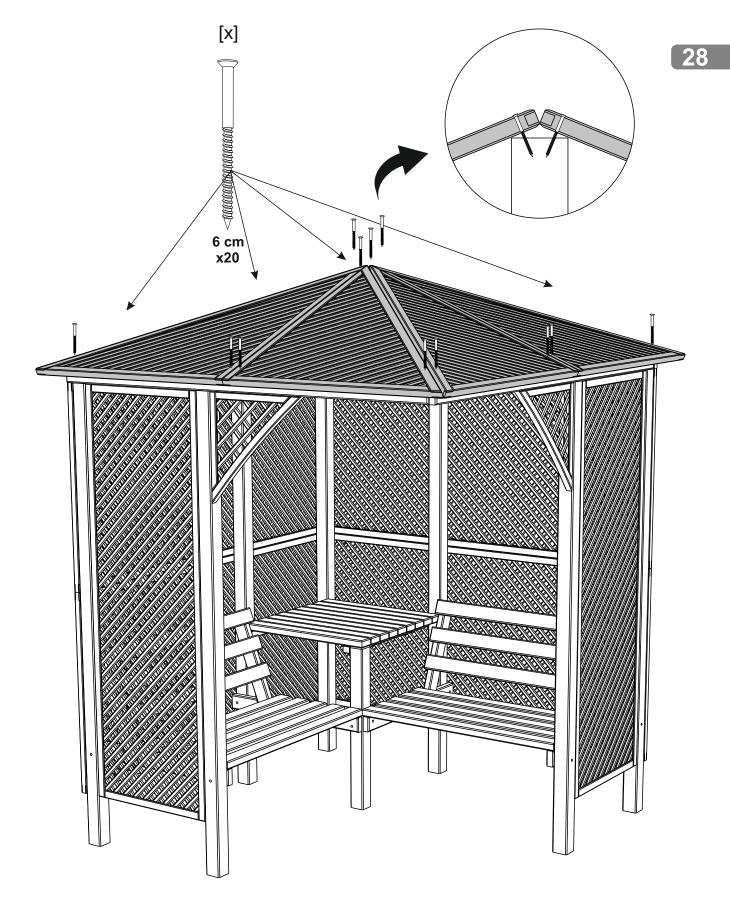

It is advisable for two people to carry out the work.

Where the wood is screwed we advise to pre-bore the holes (the diameter of the holes should be 2mm smaller than the diameter of the used screw)