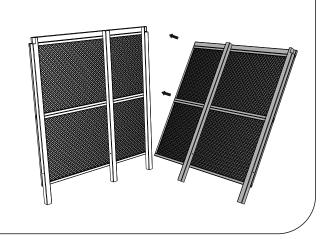

EFORE YOU START**

Check the pack/s and make sure that you have all of the parts listed above.

If not, contact your retailer who will be able to help you.

When you are ready to start make sure you have the right tools to hand, plenty of space with a clean and dry area for assembly.

It is advisable for two people to carry out the work.

Where the wood is screwed we advise to pre-bore the holes (the diameter of the holes should be 2mm smaller than the diameter of the used screw)

## **HEALTH AND SAFETY**

Do not lean or stand on the roof assembly at any time - the structure is not of a load bearing design.

Do not overreach when working from the step ladder In order to reduce the risk of suffocation please keep all plastic bags and small parts away from children.







































[y]