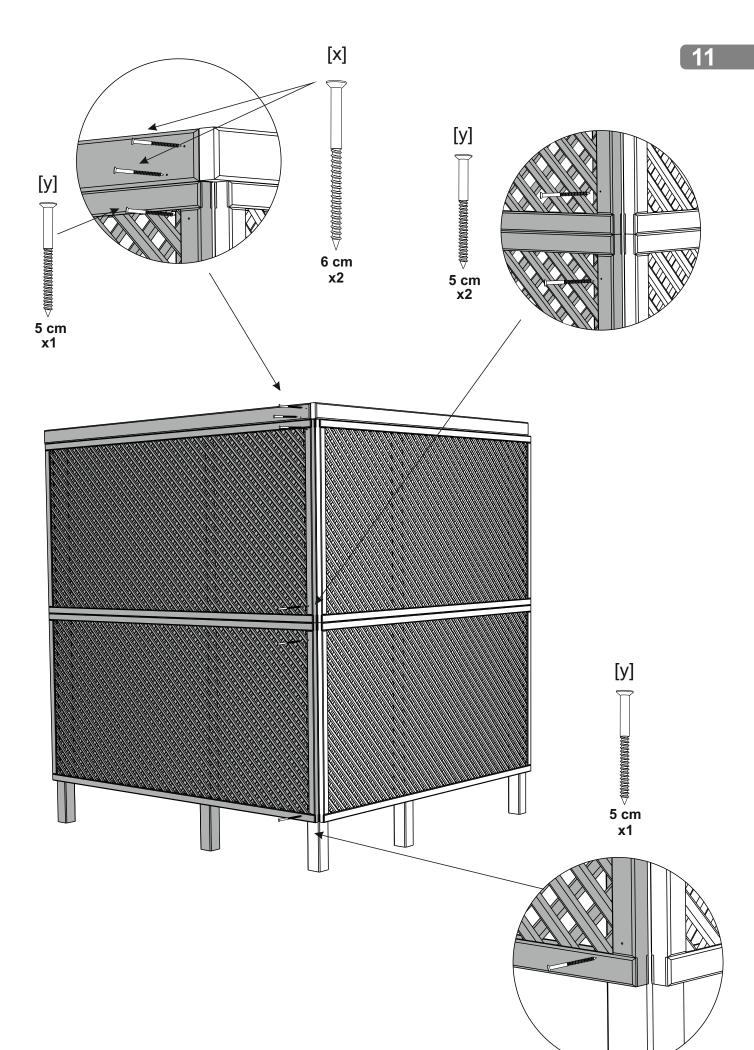

It is advisable for two people to carry out the work.

Where the wood is screwed we advise to pre-bore the holes (the diameter of the holes should be 2mm smaller than the diameter of the used screw)

[y]