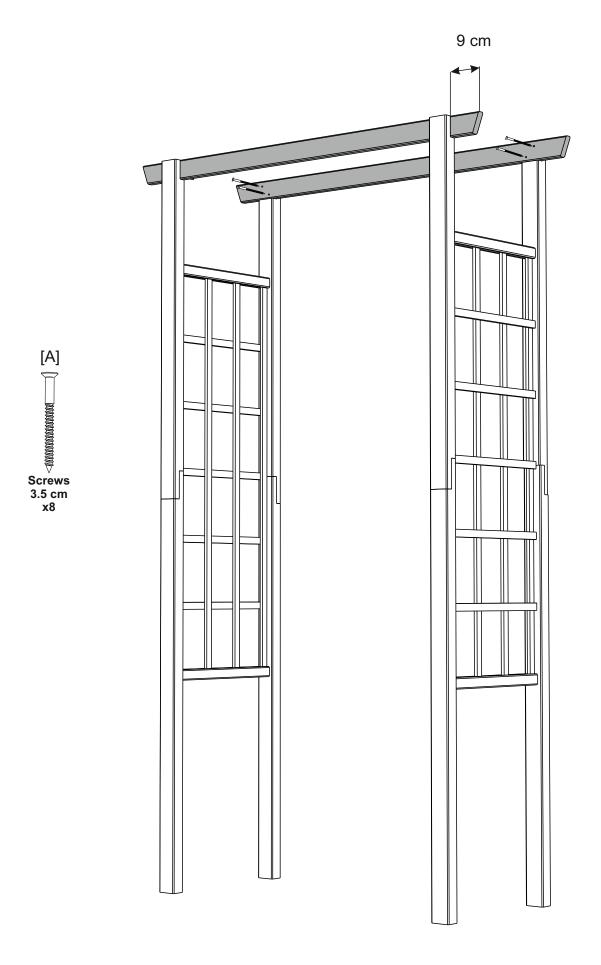

It is advisable for two people to carry out the work.

Where the wood is screwed we advise to pre-drill the holes (the diameter of the holes should be 2mm smaller than the diameter of the used screw)

[B]

Screws
4.5 cm