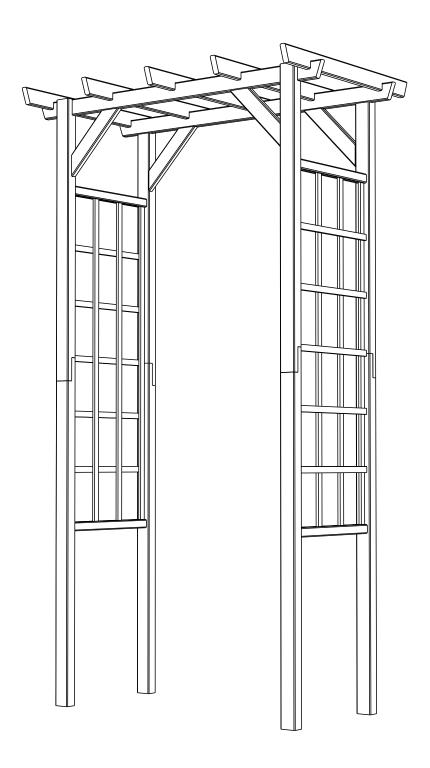

## **TENERIFE ARCH**

ETTARCH 211cm [H] x 119cm [W] x 70cm [D] 220601A023OSBZ10C1