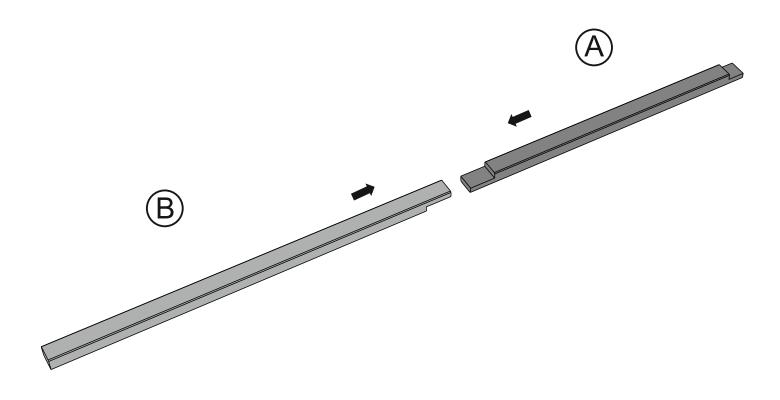

It is advisable for two people to carry out the work.

Where the wood is screwed we advise to pre-drill the holes (the diameter of the holes should be 2mm smaller than the diameter of the used screw)