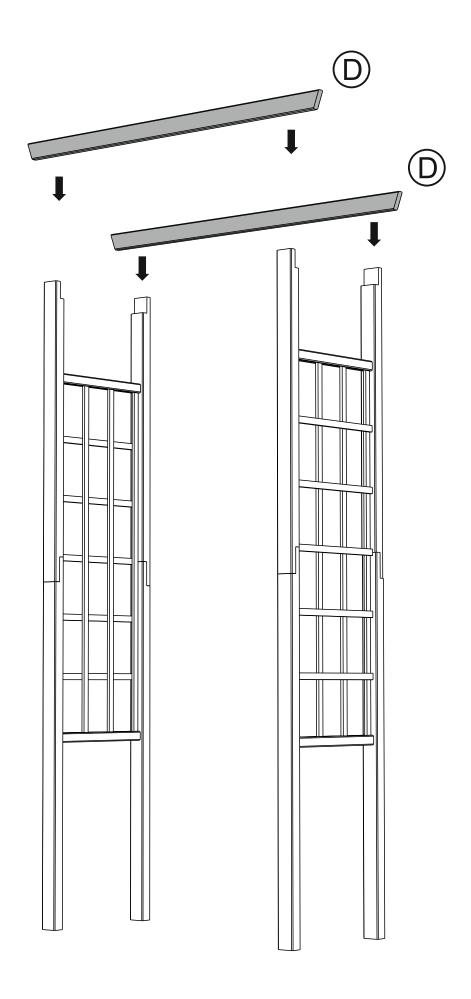

It is advisable for two people to carry out the work.

Where the wood is screwed we advise to pre-drill the holes (the diameter of the holes should be 2mm smaller than the diameter of the used screw)