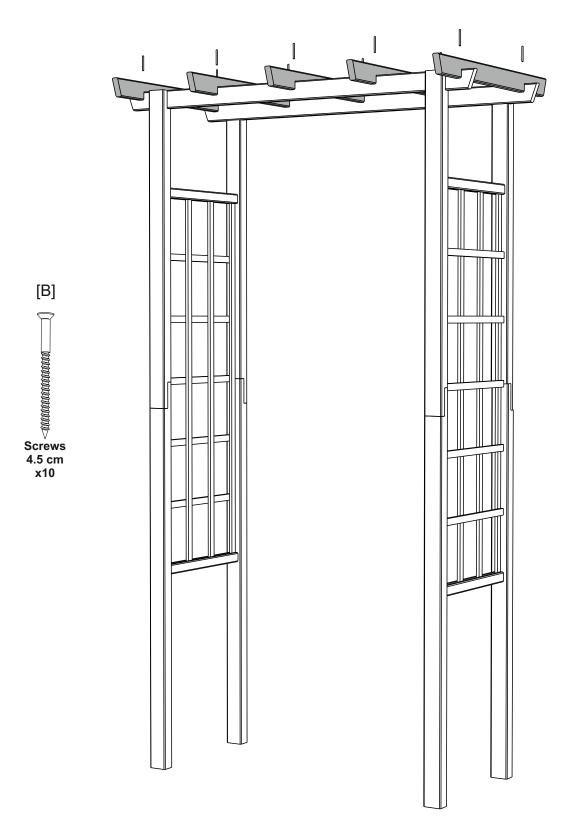

FORE YOU START**

Check the pack/s and make sure that you have all of the parts listed below.

If not, contact your retailer who will be able to help you.

When you are ready to start make sure you have the right tools to hand, plenty of space with a clean and dry area for assembly.

It is advisable for two people to carry out the work.

Where the wood is screwed we advise to pre-drill the holes (the diameter of the holes should be 2mm smaller than the diameter of the used screw)

## **HEALTH AND SAFETY**

Do not lean or stand on the roof assembly at any time - the structure is not of a load bearing design.

Do not overreach when working from the step ladder In order to reduce the risk of suffocation please keep all plastic bags and small parts away from children.





























[B]

Screws
4.5 cm