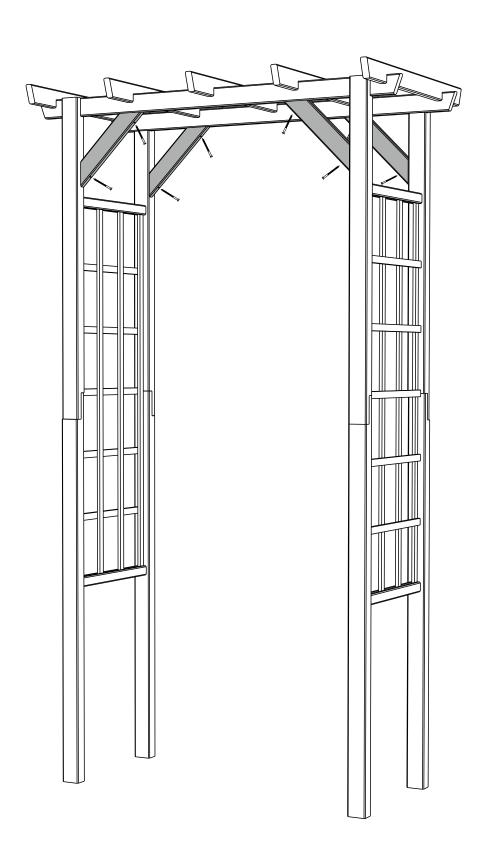

the pack/s and make sure that you have all of the parts listed below.

If not, contact your retailer who will be able to help you.

When you are ready to start make sure you have the right tools to hand, plenty of space with a clean and dry area for assembly.

It is advisable for two people to carry out the work.

Where the wood is screwed we advise to pre-drill the holes (the diameter of the holes should be 2mm smaller than the diameter of the used screw)

## **HEALTH AND SAFETY**

Do not lean or stand on the roof assembly at any time - the structure is not of a load bearing design.

Do not overreach when working from the step ladder In order to reduce the risk of suffocation please keep all plastic bags and small parts away from children.





























[B]

Screws
4.5 cm