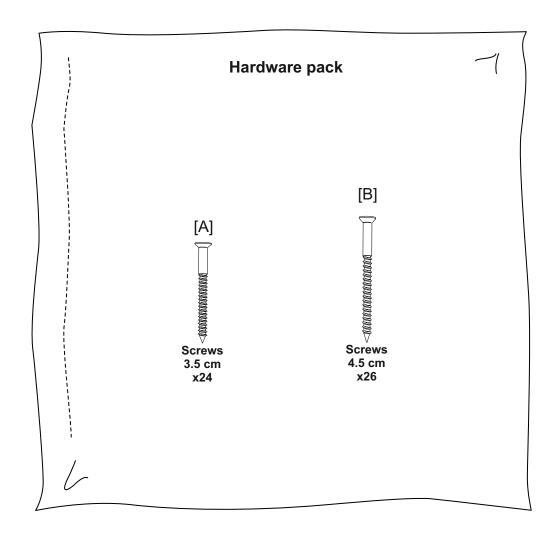

## **BEFORE YOU START**

Check the pack/s and make sure that you have all of the parts listed below.

If not, contact your retailer who will be able to help you.

When you are ready to start make sure you have the right tools to hand, plenty of space with a clean and dry area for assembly.

[B]

Screws
4.5 cm