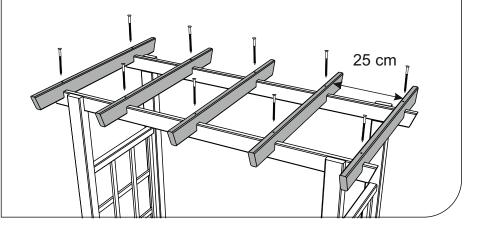

It is advisable for two people to carry out the work.

Where the wood is screwed we advise to pre-drill the holes (the diameter of the holes should be 2mm smaller than the diameter of the used screw)