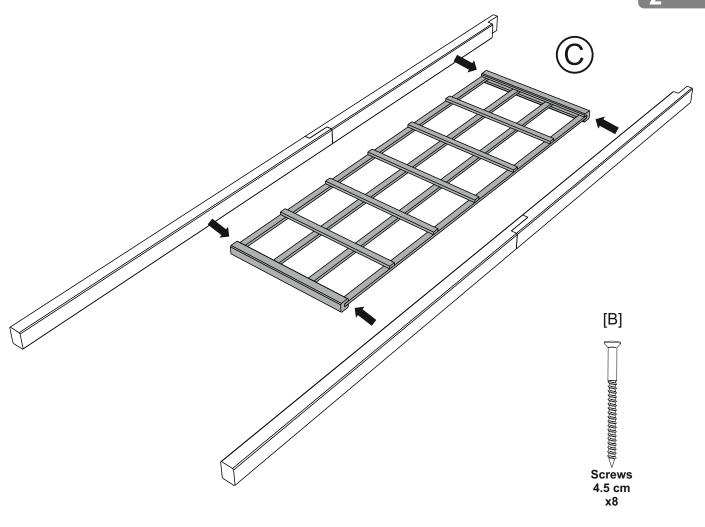

## **BEFORE YOU START**

Check the pack/s and make sure that you have all of the parts listed below.

If not, contact your retailer who will be able to help you.

When you are ready to start make sure you have the right tools to hand, plenty of space with a clean and dry area for assembly.

It is advisable for two people to carry out the work.

Where the wood is screwed we advise to pre-drill the holes (the diameter of the holes should be 2mm smaller than the diameter of the used screw)

## **HEALTH AND SAFETY**

Do not lean or stand on the roof assembly at any time - the structure is not of a load bearing design.

Do not overreach when working from the step ladder In order to reduce the risk of suffocation please keep all plastic bags and small parts away from children.





























[B]

Screws
4.5 cm