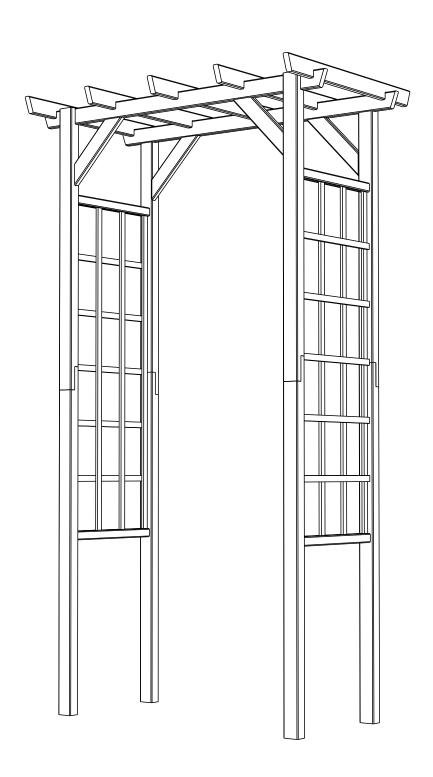

## **TENERIFE ARCH**

ETTARCH 211cm [H] x 119cm [W] x 70cm [D] 220601A023OSBZ10C1