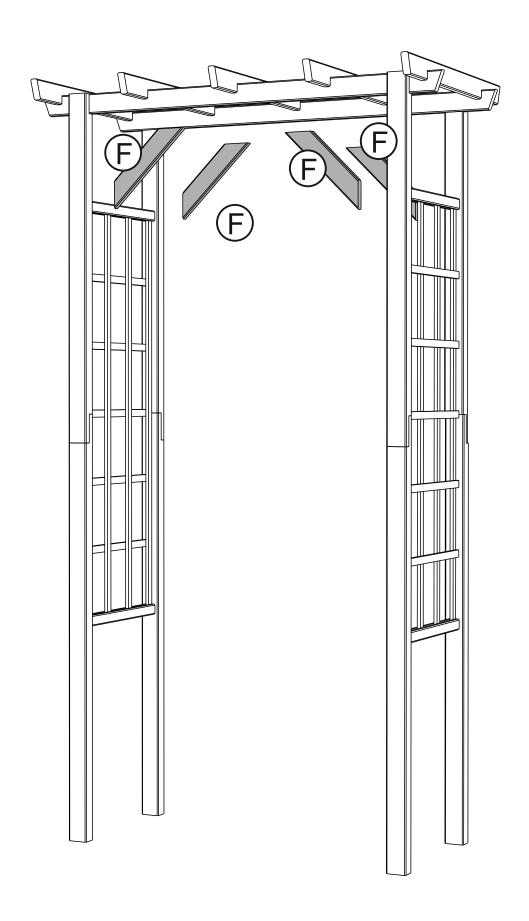

RE YOU START**

Check the pack/s and make sure that you have all of the parts listed below.

If not, contact your retailer who will be able to help you.

When you are ready to start make sure you have the right tools to hand, plenty of space with a clean and dry area for assembly.

It is advisable for two people to carry out the work.

Where the wood is screwed we advise to pre-drill the holes (the diameter of the holes should be 2mm smaller than the diameter of the used screw)

## **HEALTH AND SAFETY**

Do not lean or stand on the roof assembly at any time - the structure is not of a load bearing design.

Do not overreach when working from the step ladder In order to reduce the risk of suffocation please keep all plastic bags and small parts away from children.





























[B]

Screws
4.5 cm