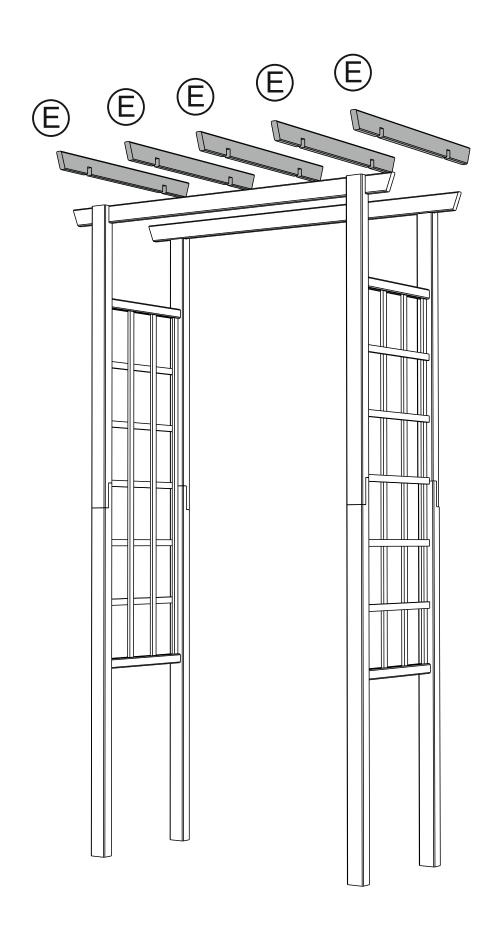

It is advisable for two people to carry out the work.

Where the wood is screwed we advise to pre-drill the holes (the diameter of the holes should be 2mm smaller than the diameter of the used screw)