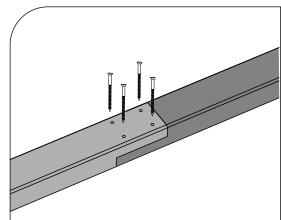

It is advisable for two people to carry out the work.

Where the wood is screwed we advise to pre-drill the holes (the diameter of the holes should be 2mm smaller than the diameter of the used screw)