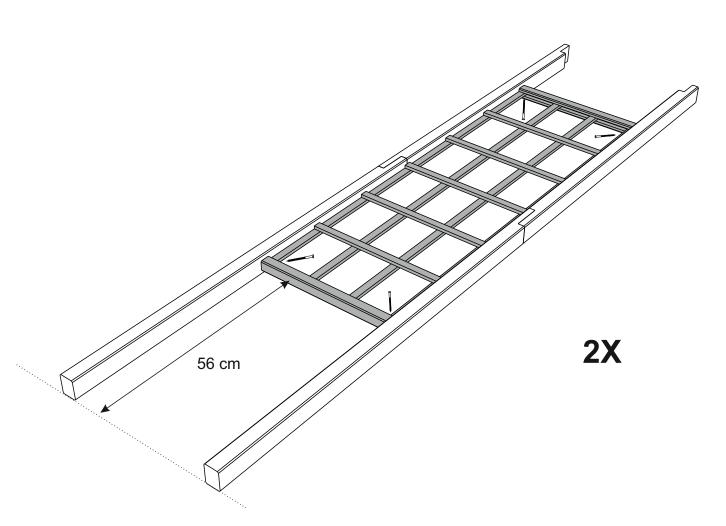

It is advisable for two people to carry out the work.

Where the wood is screwed we advise to pre-drill the holes (the diameter of the holes should be 2mm smaller than the diameter of the used screw)