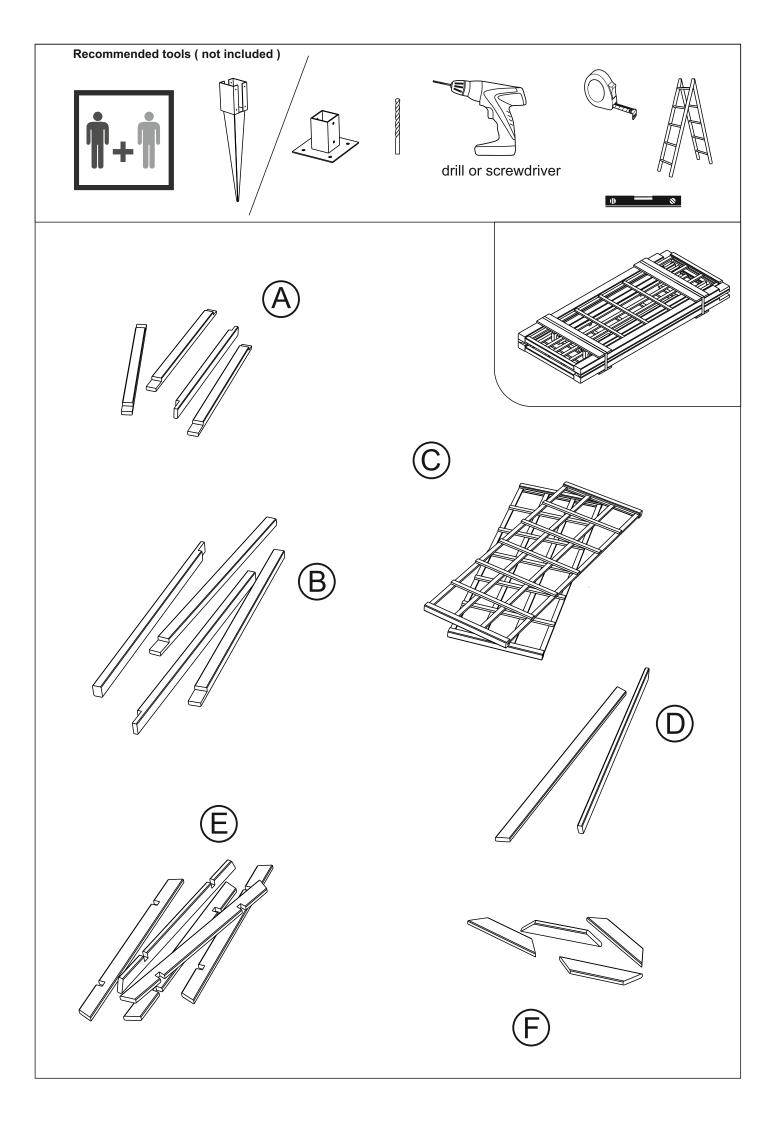

## **BEFORE YOU START**

Check the pack/s and make sure that you have all of the parts listed below.

If not, contact your retailer who will be able to help you.

When you are ready to start make sure you have the right tools to hand, plenty of space with a clean and dry area for assembly.

It is advisable for two people to carry out the work.

Where the wood is screwed we advise to pre-drill the holes (the diameter of the holes should be 2mm smaller than the diameter of the used screw)