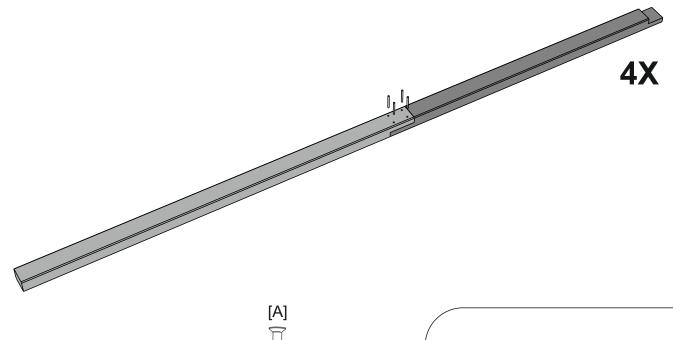

It is advisable for two people to carry out the work.

Where the wood is screwed we advise to pre-drill the holes (the diameter of the holes should be 2mm smaller than the diameter of the used screw)